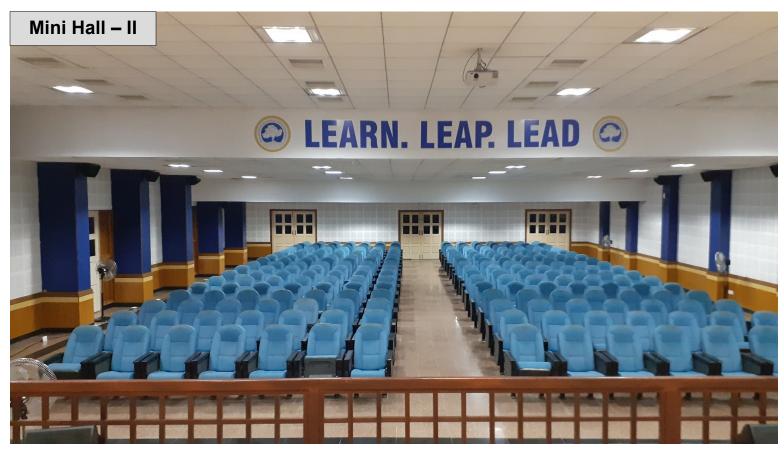

The building also has two Mini Auditoriums under the ramp portion each with a capacity of 250 viewers seats and 20 stage seats (Mini Hall – I & II). All the halls are fully air-conditioned.

## Dr.T.P.Ganesan Auditorium

| SI. No | Name of the Hall | Area            | Capacity | Remarks |
|--------|------------------|-----------------|----------|---------|
| 1      | Main Hall        | 206'0" X 121'6" | 3000     |         |
| 2      | Mini Hall – I    | 78'0" X 51'0"   | 250      |         |
| 3      | Mini Hall – II   | 78'0" X 51'0"   | 250      |         |