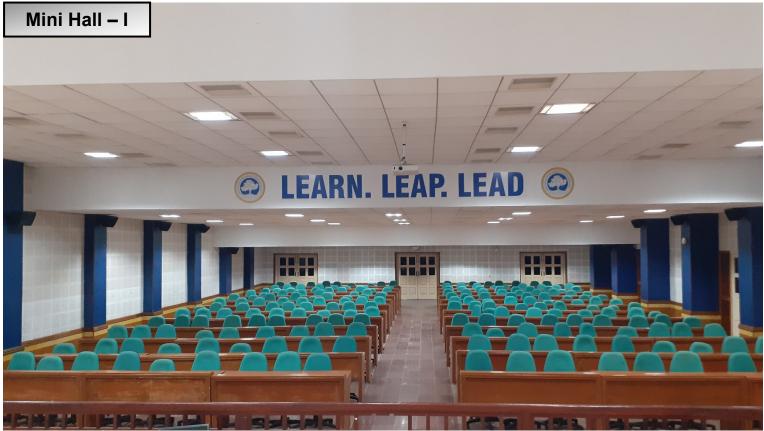

The building also has two Mini Auditoriums under the ramp portion each with a capacity of 250 viewers seats and 20 stage seats (Mini Hall – I & II). All the halls are fully air-conditioned.

## Dr.T.P.Ganesan Auditorium

| SI. No | Name of the Hall | Area            | Capacity | Remarks |
|--------|------------------|-----------------|----------|---------|
| 1      | Main Hall        | 206'0" X 121'6" | 3000     |         |
| 2      | Mini Hall – I    | 78'0" X 51'0"   | 250      |         |
| 3      | Mini Hall – II   | 78'0" X 51'0"   | 250      |         |