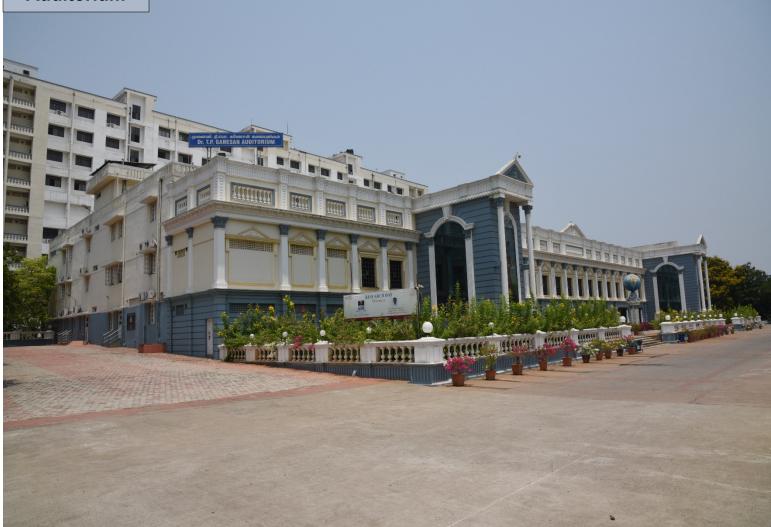

### <u>Auditorium</u>

The Dr.T.P.Ganesan Auditorium at SRMIST has a capacity of 3000 viewer's seats and 100 stage seats. It is fully media equipped with LCD Projectors and HD Sounds System. The hall is fully air-conditioned (centralized).

The building also has two Mini Auditoriums under the ramp portion each with a capacity of 250 viewers seats and 20 stage seats (Mini Hall – I & II). All the halls are fully air-conditioned.