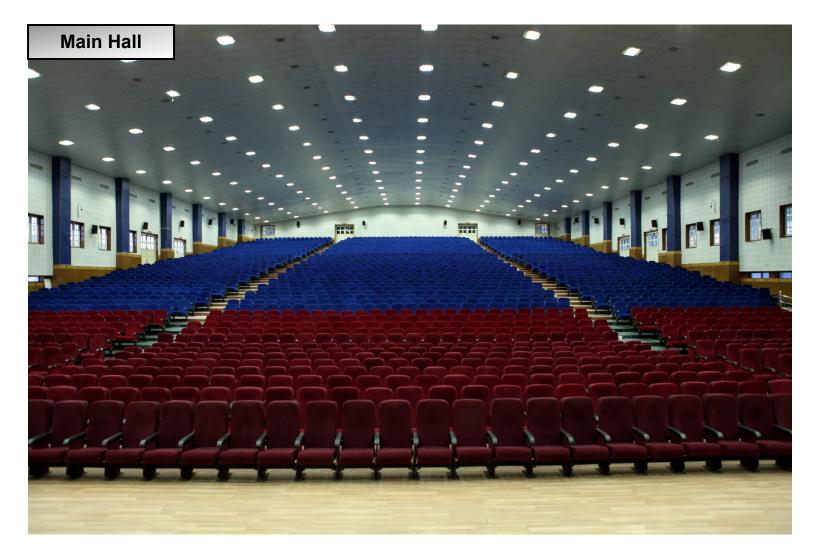

### <u>Auditorium</u>

The Dr.T.P.Ganesan Auditorium at SRMIST has a capacity of 3000 viewer's seats and 100 stage seats. It is fully media equipped with LCD Projectors and HD Sounds System. The hall is fully air-conditioned (centralized).

## Dr.T.P.Ganesan Auditorium

| SI. No | Name of the Hall | Area            | Capacity | Remarks |
|--------|------------------|-----------------|----------|---------|
| 1      | Main Hall        | 206'0" X 121'6" | 3000     |         |
| 2      | Mini Hall – I    | 78'0" X 51'0"   | 250      |         |
| 3      | Mini Hall – II   | 78'0" X 51'0"   | 250      |         |