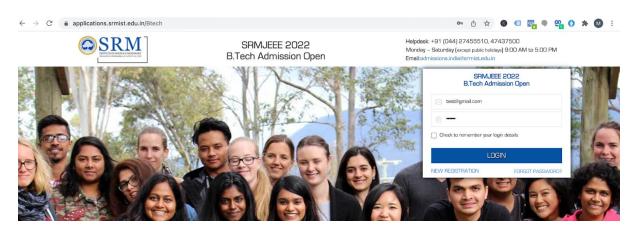

## Step 1 Login

The candidate has to login to the application portal through the link applications.srmist.edu.in/btech

# APPLICANT NEEDS TO KEY IN HIS LOGIN CREDENTIALS (USER NAME AND PASSWORD) TO LOGIN TO HIS DASHBOARD.

APPLICANT WOULD BE ABLE TO SEE "ADMISSION PORTAL" BUTTON AGAINST THEIR B.TECH APPLICATION FORM

| Dashboard               | Dashboard                         |                         |                       | Virtu                                                        | al tour of SRMIST |
|-------------------------|-----------------------------------|-------------------------|-----------------------|--------------------------------------------------------------|-------------------|
| All Application Form(s) |                                   |                         |                       | Application Fees                                             |                   |
| Imission Session 2022   | No 🛡                              | 01                      |                       | SRMJEEE PHASE 1 - 1200<br>SRMJEEE PHASE 2 - 1200             |                   |
| My Profile              | Application(s) In-Progress        | Application(s) Complete | ation(s) Completed    |                                                              |                   |
| My Queries              |                                   |                         |                       | SRMJEEE PHASE 1 + SRMJEEE PHASE 3 -<br>1800                  |                   |
| My Communication        | Application Form                  | Application No.         | Application Submitted | SRMJEEE PHASE 2 + SRMJEEE PHASE 3 -<br>1800                  | Action            |
|                         | Admission Session 2022            |                         |                       | SRMJEEE PHASE 1 + SRMJEEE PHASE 2 +<br>SRMJEEE PHASE 3- 2400 |                   |
| /ly Payments            | B.Tech Application Form 2022      | 22011003789             | 08/12/2021 10:03 AM   | 10.00                                                        | mission Porta     |
| AQs                     | 🕹 Ack. Receipt 🔹 Application Form |                         |                       | 20                                                           | )22               |
| _ogout                  | SRMJEEE model question paper      |                         |                       |                                                              |                   |