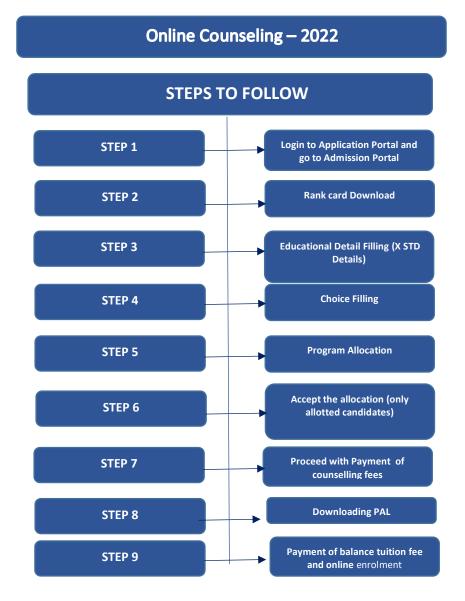

#### **Important Dates for Online Counseling**

Display of Rank Cards: 24/1/2022 Choice Filling: 25/1/2022 to 26/1/2022 Program Allocation and Payment of fees: 29/1/2022 to 02/2/22 The steps involved for online counseling are given below:

## Step 1 Login

The candidate has to login to the application portal through the link applications.srmist.edu.in/btech

# Step 2

## Rank card download

Candidates can download the rank card through the mentioned online admission portal (OAP).

| SRM                                   | = | Applicant Name     | ARUN KUMAR      | C |
|---------------------------------------|---|--------------------|-----------------|---|
| ENUS                                  |   | Academic Year      | 2022-2023       |   |
| Educational Details                   |   | Application Number | V25DQ9AW        |   |
| Documents Upload                      |   | Date of Birth      | 01-06-2002      |   |
| Change Password                       |   | Mobile No.         | 9098765432      |   |
| Logout                                |   | Email ID           | test@gmail.com  |   |
|                                       |   |                    |                 |   |
|                                       |   |                    | SRMJEEE Phase I |   |
|                                       |   |                    | Rank 106        |   |
| 5DQ9AW                                | ~ |                    | 🛃 Download      |   |
| RUN KUMAR<br>/ed 19-Jan-2022 20:18:16 |   |                    |                 |   |

Step 3 Educational detail filling

Candidates have to fill the educational details (X STD).

|                                                           |   | [ ≡                                                                           |                                                                                                        |                                                            | 0 |
|-----------------------------------------------------------|---|-------------------------------------------------------------------------------|--------------------------------------------------------------------------------------------------------|------------------------------------------------------------|---|
| MENUS Dashboard Educational Details Program Selection     | ^ | After providing the details of your 10th                                      | n standard marks, you will be forwarded to the                                                         | program selection.                                         |   |
| <ul><li>Change Password</li><li>Logout</li></ul>          |   | Board •<br>TAMIL NADU BOARD OF HIGHER SEC( ~<br>Total Marks Obtained •<br>456 | If others, Please specify *<br>TAMIL NADU BOARD OF HIGHER SECC<br>Total Maximum Marks *<br>500<br>Save | Year of Passing *<br>April v 2020<br>Percentage *<br>91.20 | • |
| 22011000460<br>SHRIE GANESH S<br>Wed 19-Jan-2022 18:22:31 | v |                                                                               |                                                                                                        |                                                            |   |
| Test Entry                                                | ^ | ✓ ✓ Highlight <u>A</u> ll                                                     | critics <u>W</u> hole Words 2 of 2 matches Reached top                                                 | of page, continued from bottom                             | × |

# Step 4 Choice filling (Program Selection)

Online Admission Portal (OAP) will be kept open for the candidates to fill the choice of campus and programme preference on 25.1.22 and 26.1.22.

|                               | SRM        | =                                            |                    |                |                          |                        |                                            | 8            |
|-------------------------------|------------|----------------------------------------------|--------------------|----------------|--------------------------|------------------------|--------------------------------------------|--------------|
|                               | ^          | (Category B)                                 |                    |                |                          |                        |                                            |              |
| MENUS                         |            | Merit<br>Scholarship                         | SEAS               | CSE            | 10,000                   | 4,05,000               | 10,000                                     | 50,000       |
|                               |            | (Category B)                                 |                    |                |                          |                        |                                            |              |
| Educational Details           |            | SRMETH - Faculty                             | of Enginee         | ring & Technol | ogy. Delhi-NCR. Sone     | pat. <b>SEAS -</b> Sch | nool of Engineering and Applied S          | ciences, AP- |
| Program Selection             |            | Amaravati                                    |                    |                |                          |                        |                                            |              |
| Change Password               |            |                                              |                    |                |                          |                        |                                            |              |
| 🗈 Logout                      |            | Program Selection                            |                    |                |                          |                        |                                            |              |
|                               |            | Institution*<br>Faculty of Engin<br>Program* | eering and T       | echnology, Kat | tankulathur              |                        | ~                                          |              |
|                               |            | Select Program                               | n                  |                |                          |                        |                                            | ~            |
|                               | ~          |                                              |                    |                | Su                       | ubmit                  |                                            |              |
| 22011000460<br>SHRIE GANESH S |            |                                              |                    |                |                          |                        |                                            |              |
| Wed 19-Jan-2022 18:23:51      |            |                                              |                    |                |                          |                        |                                            |              |
| Test Entry                    | <b>^</b> ` | ✓ 🗹 Highlight <u>A</u> ll [                  | Match <u>C</u> ase | Match Djacrit  | tics <u>W</u> hole Words | 2 of 2 matches         | Reached top of page, continued from bottor | m ×          |

## Step 5 Program allocation

1. The Admission Committee will allot your choice of campus, programme and specialization based on your SRMJEEE 2022 – Phase I Rank and seat availability.

2. Allotment will be published in the Online Admission Portal (OAP) for the selected students. Only allotted candidates need to go for fee payment.

# Step 6

# Accept the Allocation (Only for allotted Candidates)

Candidate have to accept the allotment. Only the allotted students will be able to accept the allocation.

| Proceed with fee payment via the NET Banking facility with the following bank details. |                                                                                                                                                                                                                                                                                        |                                                                                                                                                                                                     |                                                     |                                                                                |                                                                                     |  |  |
|----------------------------------------------------------------------------------------|----------------------------------------------------------------------------------------------------------------------------------------------------------------------------------------------------------------------------------------------------------------------------------------|-----------------------------------------------------------------------------------------------------------------------------------------------------------------------------------------------------|-----------------------------------------------------|--------------------------------------------------------------------------------|-------------------------------------------------------------------------------------|--|--|
| Payment Metho                                                                          | od                                                                                                                                                                                                                                                                                     | NEFT / RTGS                                                                                                                                                                                         | NEFT / RTGS                                         |                                                                                |                                                                                     |  |  |
| Beneficlary Account Number                                                             |                                                                                                                                                                                                                                                                                        | 1985                                                                                                                                                                                                | 1985                                                |                                                                                |                                                                                     |  |  |
| Beneficiary Account Name                                                               |                                                                                                                                                                                                                                                                                        | SRM Institute of S                                                                                                                                                                                  | SRM Institute of Science and Technology -Admissions |                                                                                |                                                                                     |  |  |
| Name of the Bank                                                                       |                                                                                                                                                                                                                                                                                        | Axis Bank                                                                                                                                                                                           |                                                     |                                                                                |                                                                                     |  |  |
| IFSC Code (Read UTIB "Zero"<br>CCH274)                                                 |                                                                                                                                                                                                                                                                                        | UTIB0CCH274                                                                                                                                                                                         | UTIB0CCH274                                         |                                                                                |                                                                                     |  |  |
| Branch (State - Maharastra)                                                            |                                                                                                                                                                                                                                                                                        | Centralised Collection Hul                                                                                                                                                                          | Centralised Collection Hub                          |                                                                                |                                                                                     |  |  |
| Type of Accour                                                                         | nt                                                                                                                                                                                                                                                                                     | Saving Account                                                                                                                                                                                      | Saving Account                                      |                                                                                |                                                                                     |  |  |
|                                                                                        | Application<br>Number<br>Campus<br>Allotted<br>Course<br>Allotted<br>Accepted<br>Datetime                                                                                                                                                                                              | Faculty of Engineering and<br>Technology, Kattankulathur<br>B.TechComputer Science and<br>Engineering with specialization<br>Software Engineering [UG - FT -<br>ACADEMIC]<br>06-09-2021 12:37:21 AM |                                                     | Applicant Name<br>Amount to Pay<br>Payment Start From<br>Last Date for Payment | SAKSHAM SRIVASTAVA<br>10,000.00<br>27-01-2022 11:09:00 AM<br>31-01-2022 11:09:00 AM |  |  |
| Course Fee De                                                                          | etails (In Rupees)                                                                                                                                                                                                                                                                     |                                                                                                                                                                                                     |                                                     |                                                                                |                                                                                     |  |  |
| Fee Type                                                                               |                                                                                                                                                                                                                                                                                        | Raised Amount                                                                                                                                                                                       | Scholars                                            | hip Amount                                                                     | Total Amount                                                                        |  |  |
| Registration Fee                                                                       | e                                                                                                                                                                                                                                                                                      | 10,000.00                                                                                                                                                                                           | 000.00                                              |                                                                                | 10,000.00                                                                           |  |  |
| Tuition Fees                                                                           |                                                                                                                                                                                                                                                                                        | 2,50,000.00                                                                                                                                                                                         | 2,50,000.00 2,50,000.00                             |                                                                                | .00                                                                                 |  |  |
| Total Amount                                                                           |                                                                                                                                                                                                                                                                                        |                                                                                                                                                                                                     |                                                     |                                                                                | 10,000.00                                                                           |  |  |
| Counseling Fee Amount to be Paid 10,000.<br>(Rupees Ten Thousand of                    |                                                                                                                                                                                                                                                                                        |                                                                                                                                                                                                     |                                                     |                                                                                |                                                                                     |  |  |
|                                                                                        | ve campus websit<br>ee is non refundab                                                                                                                                                                                                                                                 | e for other fee<br>le and non transferable under any ci                                                                                                                                             | ircumstanc                                          | es                                                                             |                                                                                     |  |  |
|                                                                                        |                                                                                                                                                                                                                                                                                        |                                                                                                                                                                                                     |                                                     |                                                                                |                                                                                     |  |  |
| Counseling fee                                                                         | Note:<br>Counseling fee is a part of tuition fee, hence it will be adjusted in the tuition fee. Upon payment of the counseling fee, you can<br>download the Provisional Allotment Letter (PAL) and Fee receipt. Failure to pay the Counseling fee within the stipulated date will lead |                                                                                                                                                                                                     |                                                     |                                                                                |                                                                                     |  |  |

# Step 7

# Proceed with the payment of Counselling fees

Upon acceptance of allotment, the student will have to pay Rs.1,10,000 which includes onetime non-refundable and non-transferrable registration fee of Rs.10,000 and the counseling fee of Rs.1,00,000 which is refundable (part of tuition fee).

# Step 8 Downloading Provisional Allotment Letter (PAL)

After the payment of counselling fees, the students can download the PAL from the admission portal.

## Step 9

### Payment of balance tuition fee and online enrolment

The students can pay the balance tuition fee and proceed with online enrolment. The dates for the payment of balance tuition fees will be intimated.