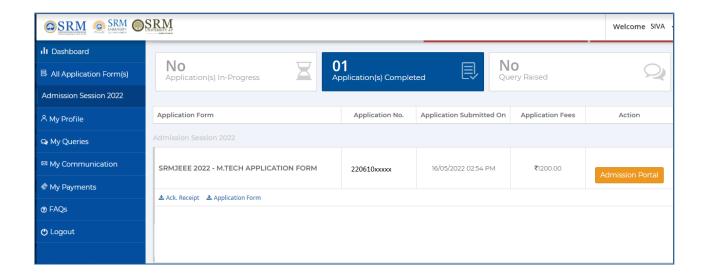

M.Tech Application form 2022

Click the "Admission Portal" button against your M.Tech application form.