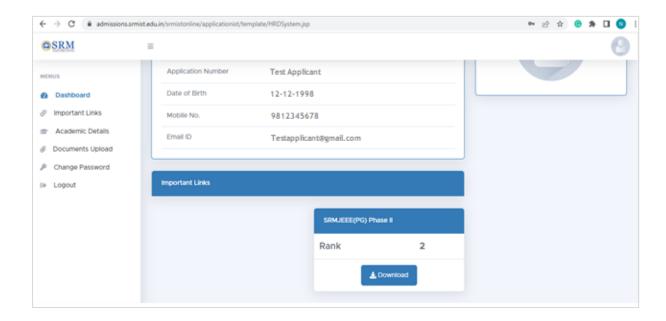

# Rank card download

Download the rank card through the mentioned online admission portal (OAP).

Click on the "download" button to download the rank card