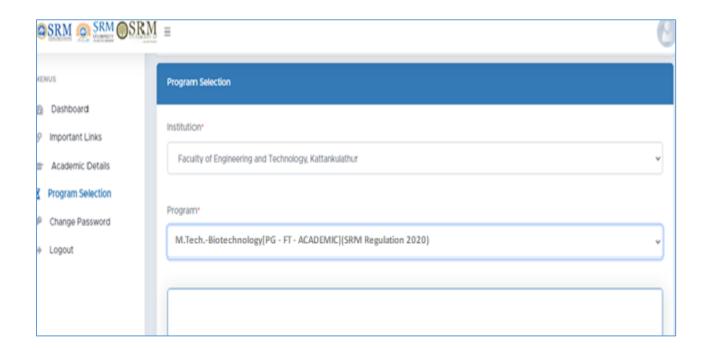

# Choice filling (Program Selection)

Online Admission Portal (OAP) will be kept open for the candidates to fill the choice of campus and programme preference on 27.07.2022(11.30 am) to 28.07.2022(11.30 pm).

Fill your choice of campus and program.