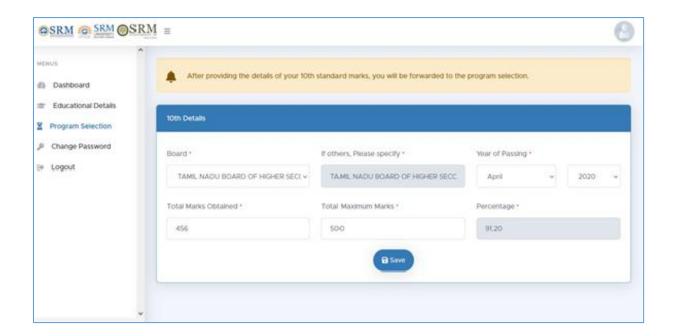

#### **Academic Details**

Fill your academic information and click the save button.