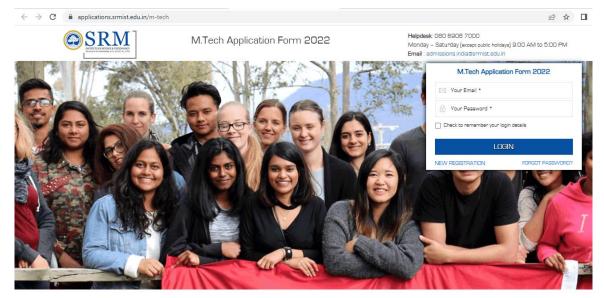

## Login

Use the link given below to login to the application portal. <a href="https://applications.srmist.edu.in/m-tech">https://applications.srmist.edu.in/m-tech</a>

Key in your login credentials (user name and password) to login to the dashboard.

M.Tech Application form 2022

Click the "Admission Portal" button against your M.Tech application form.