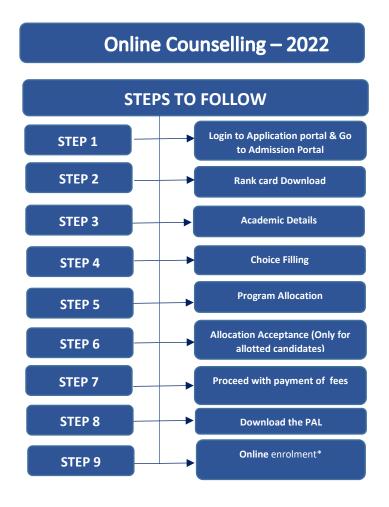

## The Steps involved for online counseling are given below:

<sup>\*</sup>Date for online enrolment will be communicated later.

## Login

Use the link given below to login to the application portal. <a href="https://applications.srmist.edu.in/m-tech">https://applications.srmist.edu.in/m-tech</a>

Key in your login credentials (user name and password) to login to the dashboard.

M.Tech Application form 2022

Click the "Admission Portal" button against your M.Tech application form.

# Rank card download

Download the rank card through the mentioned online admission portal (OAP).

Click on the "download" button to download the rank card

#### **Academic Details**

Fill your academic information and click the save button.

# Choice filling (Program Selection)

Online Admission Portal (OAP) will be kept open for the candidates to fill the choice of campus and programme preference on 27.07.2022(11.30 am) to 28.07.2022(11.30 pm).

Fill your choice of campus and program.

## **Program Allocation**

Students will be allotted the choice of campus, programme and specialization based on the admission criteria such as SRM Joint Entrance Examination Rank, Qualifying Examination, etc.,

# Allocation Acceptance (Only for allotted Candidates)

Candidate has to accept the allotment.

## Proceed with the payment of fees

Upon acceptance of allotment, the student will have to pay the tuition fees

Online payment details will be updated shortly.

Failure to pay the counselling fee within stipulated time will lead to the cancellation of the allotment.

## Downloading Provisional Allotment Letter (PAL)

After the payment of counselling fees, the students can download the PAL from the admission portal.

#### Online enrolment

Date for online enrolment will be communicated later.

Wishing you all the best

**Director (Admissions)**