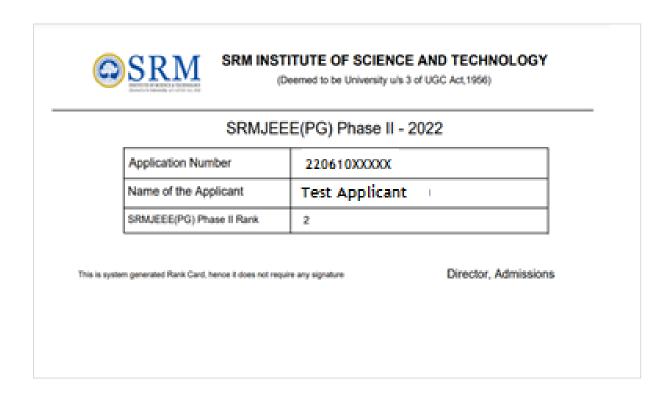

# Rank card download

Download the rank card through the mentioned online admission portal (OAP).

Click on the "download" button to download the rank card