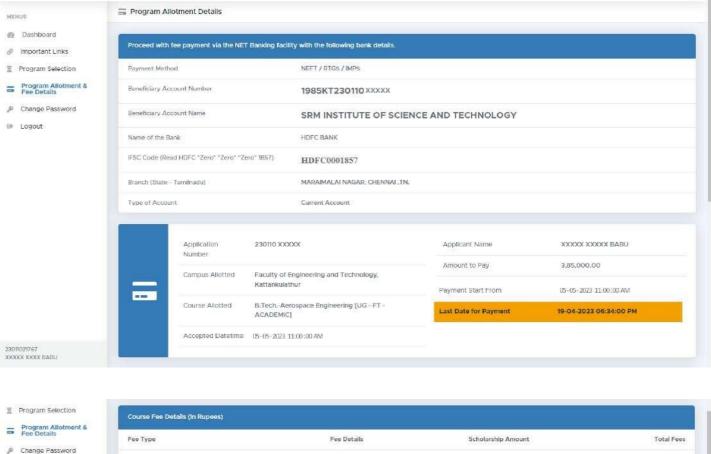

| 15                                                                                                        | 🚍 Program Allo                                                                    | otment Details                           |                                                                                                                                  |                                                                                |                                                                                     |
|-----------------------------------------------------------------------------------------------------------|-----------------------------------------------------------------------------------|------------------------------------------|----------------------------------------------------------------------------------------------------------------------------------|--------------------------------------------------------------------------------|-------------------------------------------------------------------------------------|
| Dashboard<br>mportant Lirks<br>rrogram Selection<br>Program Allotment &<br>Fee Details<br>Change Password | =                                                                                 | Application<br>Numbet<br>Campus Allotted | 230110 XXXXX<br>Faculty of Engineering and Techriology,<br>Kattankulathur<br>B.TechAerospace Engineering [UG - FT -<br>ACADEMIC] | Applicant Name<br>Amount to Pay<br>Payment Start From<br>Last Date for Payment | XXXXX XXXXX BABU<br>3,85,000,00<br>05-05-2023 11:00:00 AM<br>10-05-2023 11:00:00 PM |
|                                                                                                           |                                                                                   |                                          | l accept the                                                                                                                     | allotted program                                                               |                                                                                     |
|                                                                                                           | Course Fee Det                                                                    | tails (in Rupees)                        | Fee Details                                                                                                                      |                                                                                | Total Fe                                                                            |
|                                                                                                           |                                                                                   |                                          |                                                                                                                                  | - duy                                                                          | .Total Fe<br>10,000.                                                                |
|                                                                                                           | Fee Type                                                                          |                                          | Fee Details                                                                                                                      | - duy                                                                          |                                                                                     |
|                                                                                                           | Fee Type<br>Registration Fee                                                      |                                          | Fee Details                                                                                                                      | - duy                                                                          | 10,000.                                                                             |
|                                                                                                           | Fee Type<br>Registration Fee<br>Tuition Fees                                      | £                                        | Fee Details                                                                                                                      | - duy                                                                          | 10,000.<br>3,75,000.                                                                |
|                                                                                                           | Fee Type<br>Registration Fee<br>Tuiltion Fees<br>Total Amount<br>Amount Collector | £                                        | Fee Details<br>10,000.00<br>3,75,000.00                                                                                          | - duy                                                                          | 10,000.<br>3,75,000.<br>3,85,000.                                                   |

#### **Proceed with the payment of counselling fees** (Only for allocated candidates)

Upon acceptance of allotment, the student will have to pay Rs.1,10,000 which includes onetime non-refundable and non-transferrable registration fee of Rs.10,000 and the counselling fee of Rs.1,00,000 (part of tuition fee).

# Payment Procedure - Payment via NET banking facility (NEFT/RTGS/IMPS)

a. Open your internet banking (any bank).

b. Add beneficiary with the following bank details.

0

| Name of the Bank                                     | HDFC BANK                                                                                                                                                                                                                                                                                                                                                                                                                                                                                                                                   |
|------------------------------------------------------|---------------------------------------------------------------------------------------------------------------------------------------------------------------------------------------------------------------------------------------------------------------------------------------------------------------------------------------------------------------------------------------------------------------------------------------------------------------------------------------------------------------------------------------------|
| Branch (State - Tamilnadu)                           | MARAIMALAI NAGAR,CHENNAI,TN                                                                                                                                                                                                                                                                                                                                                                                                                                                                                                                 |
| IFSC Code (Read<br>HDFC''zero''''zero''''zero''1857) | HDFC0001857                                                                                                                                                                                                                                                                                                                                                                                                                                                                                                                                 |
|                                                      | 1985 <account prefix=""><application number=""></application></account>                                                                                                                                                                                                                                                                                                                                                                                                                                                                     |
|                                                      | (Enter 1985 followed by Account Prefix and your application number without any space).                                                                                                                                                                                                                                                                                                                                                                                                                                                      |
|                                                      | For example, if the student has got allotment in<br>Faculty of Engineering and Technology,<br>Kattankulathur then the bank details will be as follows:<br><b>1985KT2301105xxxx</b>                                                                                                                                                                                                                                                                                                                                                          |
|                                                      | For example, if the student has got allotment in Faculty of Engineering and Technology, Ramapuram then the bank details will be as follows: <b>1985RP2301105xxxx</b>                                                                                                                                                                                                                                                                                                                                                                        |
|                                                      | Account Prefix Details for Campuses<br>Faculty of Engineering and Technology,<br>Kattankulathur - KT<br>SRM Engineering College,<br>Ghazhiabad - KT<br>Faculty of Engineering and Technology,<br>Ramapuram - RP<br>Faculty of Engineering and Technology,<br>Vadapalani - VP<br>College Of Engineering and Technology,<br>Tiruchirappalli - TR<br>School of Engineering and Applied Sciences,<br>AP- Amaravati - AP<br>Faculty of Engineering & Technology, Delhi-NCR,<br>Sonepat - HA<br>*Please select the prefix carefully to the campus |
| Account Name                                         | allocated to you. SRM INSTITUTE OF SCIENCE AND TECHNOLOGY                                                                                                                                                                                                                                                                                                                                                                                                                                                                                   |
| Type of Account                                      | Current Account                                                                                                                                                                                                                                                                                                                                                                                                                                                                                                                             |