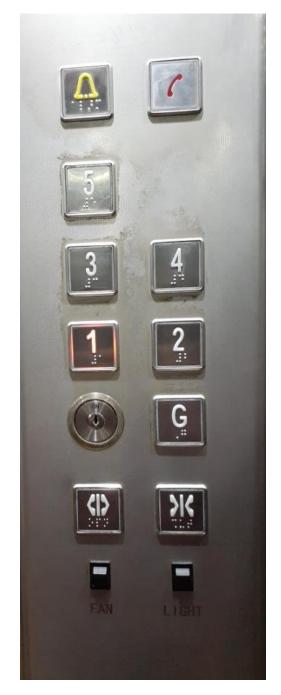

In SRM IST 90 % of the Laboratories are installed with Digital access controller

**Digital Access** 

In SRM IST most of the lifts are incorporated with Braille system for helping easy access of visually challenged peoples

### Braille system in the lift for visually Challenged Persons

In SRM IST All the buildings are constructed with the Ramps, metal strips, wheel chairs, separate wash rooms and easily access ways in library for to physically challenged people.