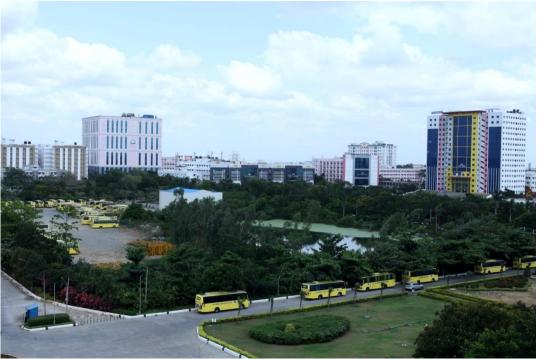

The SRM IST at Kattankulathur consists of three colleges.

- 1. College of Engineering and Technology
- 2. College of Medicine and Health Sciences
- 3. College of Science and Humanities and School of Management

SRM IST Kattankulathur Campus also houses the SRM Medical College Hospital and Research Center and SRM Hostel. The SRM hospital could accommodate 1200 in-patients with 25 specializations in PG education in medical science. Round the clock security, ATM, Post Office, departmental stores, restaurants and numerous canteens are some of the facilities available in the campus. The highlights of SRM IST Kattankulathur Campus are as follows:

- 42 blocks, spread over 169.355 acres
- The 3-star SRM Hotel with swimming pool, banquet halls
- A Central Library with vast resources
- Air-conditioned auditorium that can accommodate over 4,000 people
- Information Technology and Knowledge Management supporting over 5,000 computer systems and IT applications of the University
- Internet Connection a dedicated leased line that keeps information flowing rapidly at 32 megabytes per second
- Modern Lecture Halls & "Smart Classrooms"
- Wireless-enabled lab and campus
- Language Lab specializing in English, German, Japanese, French & Chinese
- Around 40 Buses AC & non-AC that ply regularly between the college and the city
- 15 Canteens from fast-food to full-fledged cafeterias, spread throughout the campus