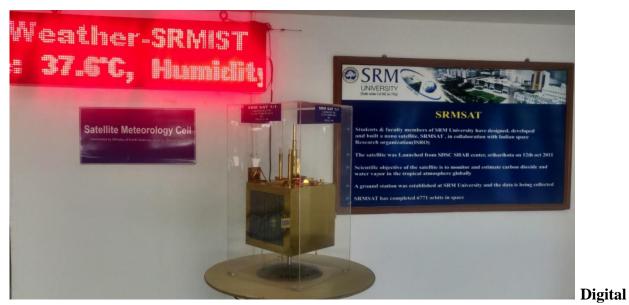

**Digital Displays** 

The library is fully monitored with surveillance cameras; the shown image is over all cameras monitoring system in library

Surveillance system in Library

Shown image is a digital display of weather, which receives the information from the SRM Satellite