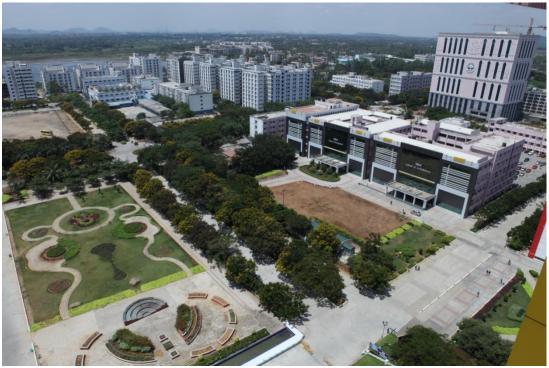

#### Description

The Total SRM Institute of Science and Technology (SRM IST) campus area is 647294.69 m<sup>2</sup>. The academic activities only are going on the above mentioned area and Overall SRM IST layouts are described in below. First layout is explained about the Engineering and Technology, Science and Humanities and other academic building. Second layout is described about the Medical College with Hospital and Medical Research Centre area.