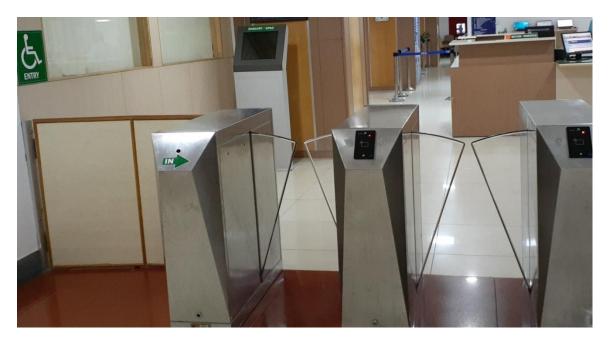

In SRM IST 90 % of the Laboratories are installed with Digital access controller

**Digital Access** 

In SRM IST most of the lifts are incorporated with Braille system for helping easy access of visually challenged peoples