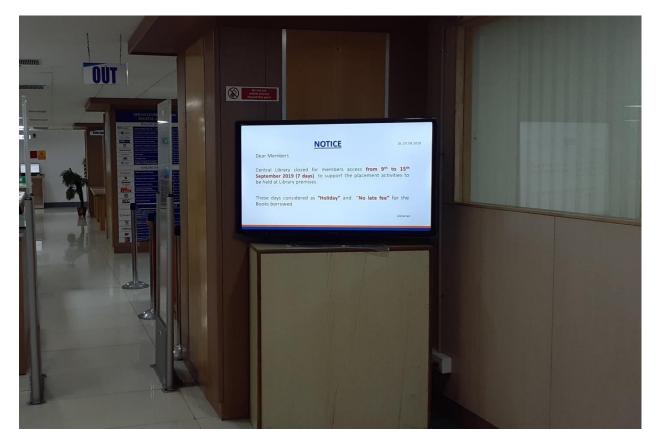

## Description

Digital Library of SRM Institute of Science and Technology has good collection of vast number of E-Books, E-Theses and other digitized materials for the Members and students. The central library has installed digital monitors to display the important announcements like exam time table, placement information etc.