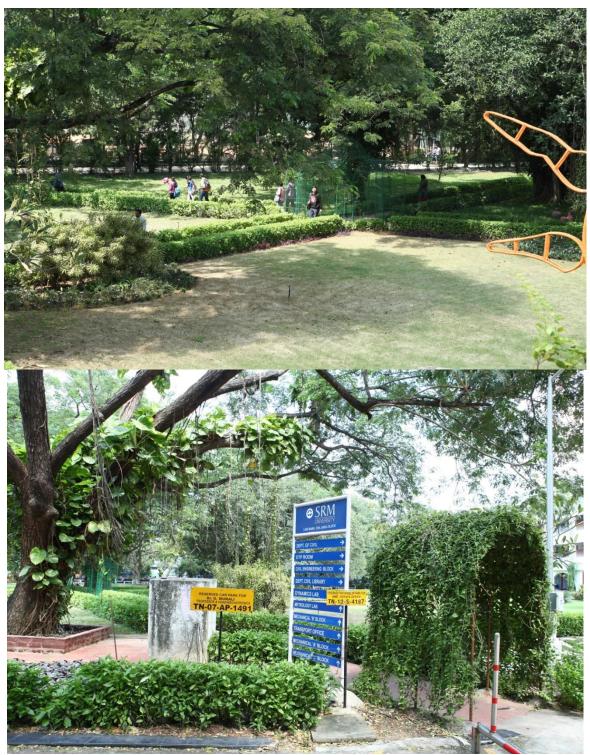

## **Description:**

The SRM Institute of Science and Technology campus is not covered by any reserved forest area. The Institute is developed Greenish environment around the campus with greenery Plants, shrub and Trees. Below we have given few examples of greenish area presented in SRMIST campus:

University Library Building Greenery View

Aerial Greenery View of SRM IST Campus

In front of Architecture & School of Law Building Greenery View

SRM Main campus (Nearby Civil Department) Greenery View

SRMIST Opposite to Tech Park Building

Garden Maintenance (SRM Main Campus)

Arial View (in front of Library Building)

Greenery area at SRM main campus