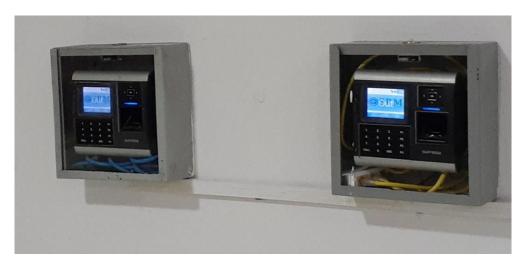

**Display of Weather** 

Each building of SRM IST contains the biometric attendance system for Faculties and Staffs of SRMIST

**Biometric Attendance for Faculties and Staff** 

**Center For Environmental Nuclear Research** 24 **Phytochemistry Lab** 