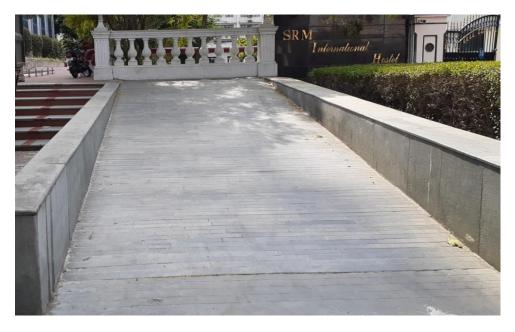

### Braille system in the lift for visually Challenged Persons

In SRM IST All the buildings are constructed with the Ramps, metal strips, wheel chairs, separate wash rooms and easily access ways in library for to physically challenged people.

## Ramp in university building

Metal Strips for accessing

Wheel Chair

**Ramp facility for Physically Challenged Persons** 

Separate way for physically challenged persons to access library

Separate washrooms for physically challenged peoples