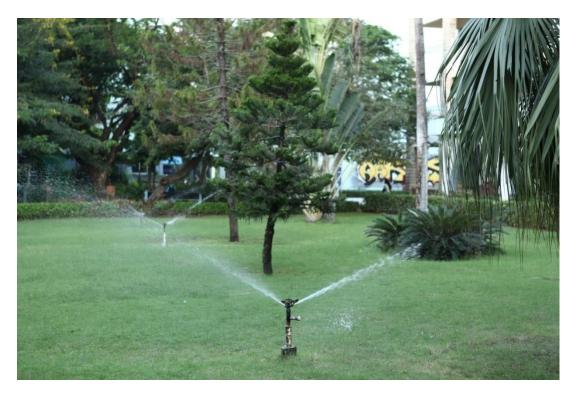

## **Description:**

The SRM Institute of Science and Technology campus is not covered by any reserved forest area. The Institute is developed Greenish environment around the campus with greenery Plants, shrub and Trees. Below we have given few examples of greenish area presented in SRMIST campus:

University Library Building Greenery View

Aerial Greenery View of SRM IST Campus

In front of Architecture & School of Law Building Greenery View

SRM Main campus (Nearby Civil Department) Greenery View

SRMIST Opposite to Tech Park Building