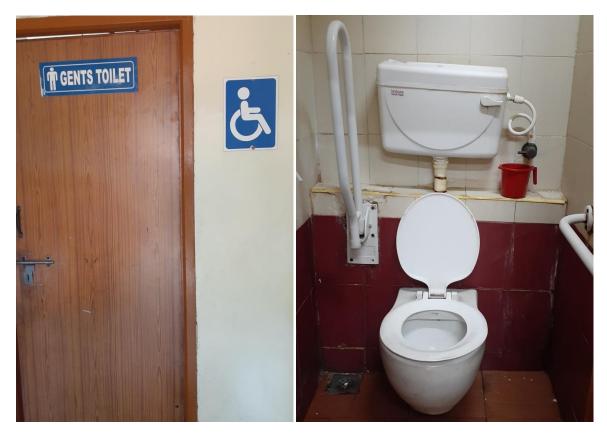

### Braille system in the lift for visually Challenged Persons

In SRM IST All the buildings are constructed with the Ramps, metal strips, wheel chairs, separate wash rooms and easily access ways in library for to physically challenged people.

## Ramp in university building

Metal Strips for accessing

Wheel Chair

**Ramp facility for Physically Challenged Persons** 

Separate way for physically challenged persons to access library

Separate washrooms for physically challenged peoples