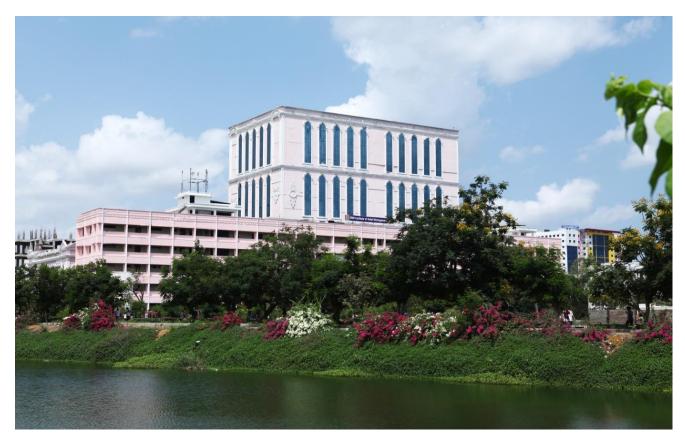

SRM IST Kattankulathur Campus also houses the SRM Medical College Hospital and Research Center and SRM Hostel. The SRM hospital could accommodate 1200 in-patients with 25 specializations in PG education in medical science. Round the clock security, ATM, Post Office, departmental stores, restaurants and numerous canteens are some of the facilities available in the campus. The highlights of SRM IST Kattankulathur Campus are as follows:

- 42 blocks, spread over 169.355 acres
- The 3-star SRM Hotel with swimming pool, banquet halls
- A Central Library with vast resources
- Air-conditioned auditorium that can accommodate over 4,000 people
- Information Technology and Knowledge Management supporting over 5,000 computer systems and IT applications of the University
- Internet Connection a dedicated leased line that keeps information flowing rapidly at 32 megabytes per second
- Modern Lecture Halls & "Smart Classrooms"
- Wireless-enabled lab and campus
- Language Lab specializing in English, German, Japanese, French & Chinese
- Around 40 Buses AC & non-AC that ply regularly between the college and the city
- 15 Canteens from fast-food to full-fledged cafeterias, spread throughout the campus

- Retail outlets Higginbotham's book store, Airtel phone booths, Reynolds teller machines, Super Markets, Reliance Web-world with Java Cafe all within the campus
- Prayer halls for all major religions. Total SRM IST Campus site layout is presented in below: