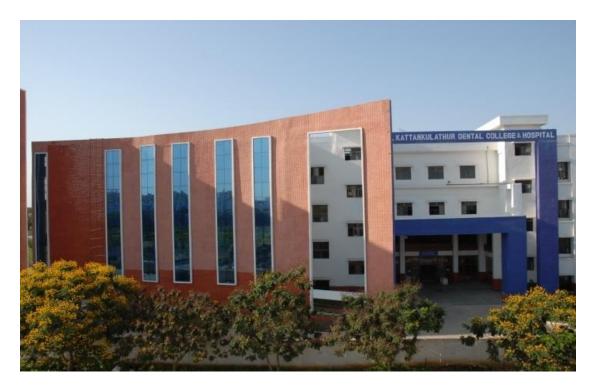

information flowing rapidly at 32 megabytes per second
- Modern Lecture Halls & "Smart Classrooms"
- Wireless-enabled lab and campus
- Language Lab specializing in English, German, Japanese, French & Chinese
- Around 40 Buses AC & non-AC that ply regularly between the college and the city
- 15 Canteens from fast-food to full-fledged cafeterias, spread throughout the campus



- Retail outlets Higginbotham's book store, Airtel phone booths, Reynolds teller machines, Super Markets, Reliance Web-world with Java Cafe all within the campus
- Prayer halls for all major religions. Total SRM IST Campus site layout is presented in below:



**SRM IST Entrance** 





SRM IST-School of Law



**SRM IST-Architecture** 





SRMIST- University Building





Architecture Building



**Tech Park** 





# **Dental College**



SRM Bioengineering Block



## **Description:**

The SRM Institute of Science and Technology campus is not covered by any reserved forest area. The Institute is developed Greenish environment around the campus with greenery Plants, shrub and Trees. Below we have given few examples of greenish area presented in SRMIST campus:



University Library Building Greenery View





Aerial Greenery View of SRM IST Campus



In front of Architecture & School of Law Building Greenery View





SRM Main campus (Nearby Civil Department) Greenery View



SRMIST Opposite to Tech Park Building





Garden Maintenance (SRM Main Campus)







Arial View (in front of Library Building)





Greenery area at SRM main campus



#### Description

The Total SRM Institute of Science and