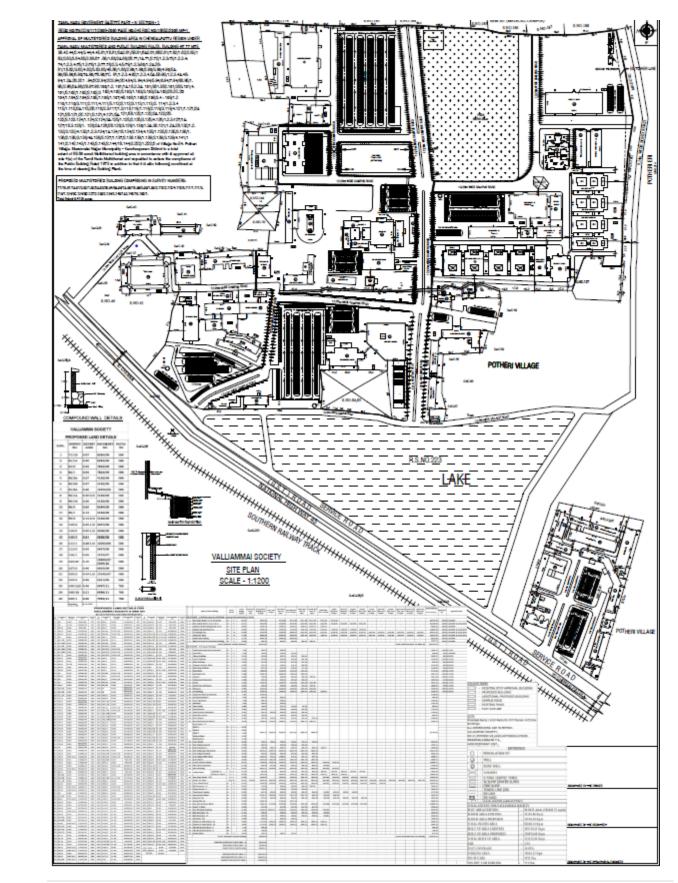

- Retail outlets Higginbotham's book store, Airtel phone booths, Reynolds teller machines, Super Markets, Reliance Web-world with Java Cafe all within the campus
- Prayer halls for all major religions. Total SRM IST Campus site layout is presented in below:

#### Description

The Total SRM Institute of Science and Technology (SRM IST) campus area is 647294.69 m<sup>2</sup>. The academic activities only are going on the above mentioned area and Overall SRM IST layouts are described in below. First layout is explained about the Engineering and Technology, Science and Humanities and other academic building. Second layout is described about the Medical College with Hospital and Medical Research Centre area.