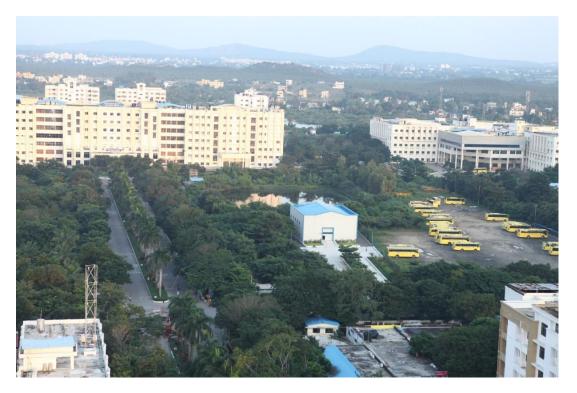

University Library Building Greenery View

Aerial Greenery View of SRM IST Campus

In front of Architecture & School of Law Building Greenery View

SRM Main campus (Nearby Civil Department) Greenery View

SRMIST Opposite to Tech Park Building

Garden Maintenance (SRM Main Campus)

Arial View (in front of Library Building)

Greenery area at SRM main campus