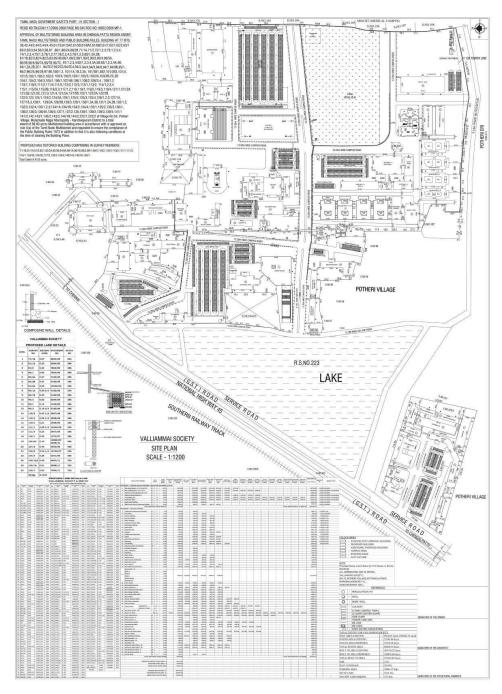

#### Description

The Total SRM Institute of Science and Technology (SRM IST) campus area is 647294.69 m<sup>2</sup>. The academic activities only are going on the above mentioned area and Overall SRM IST layouts are described in below. First layout is explained about the Engineering and Technology, Science and Humanities and other academic building. Second layout is described about the Medical College with Hospital and Medical Research Centre area.