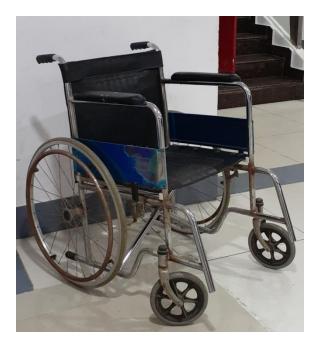

### Braille system in the lift for visually Challenged Persons

In SRM IST All the buildings are constructed with the Ramps, metal strips, wheel chairs, separate wash rooms and easily access ways in library for to physically challenged people.

## Ramp in university building

Metal Strips for accessing

Wheel Chair

**Ramp facility for Physically Challenged Persons** 

Separate way for physically challenged persons to access library

Separate washrooms for physically challenged peoples