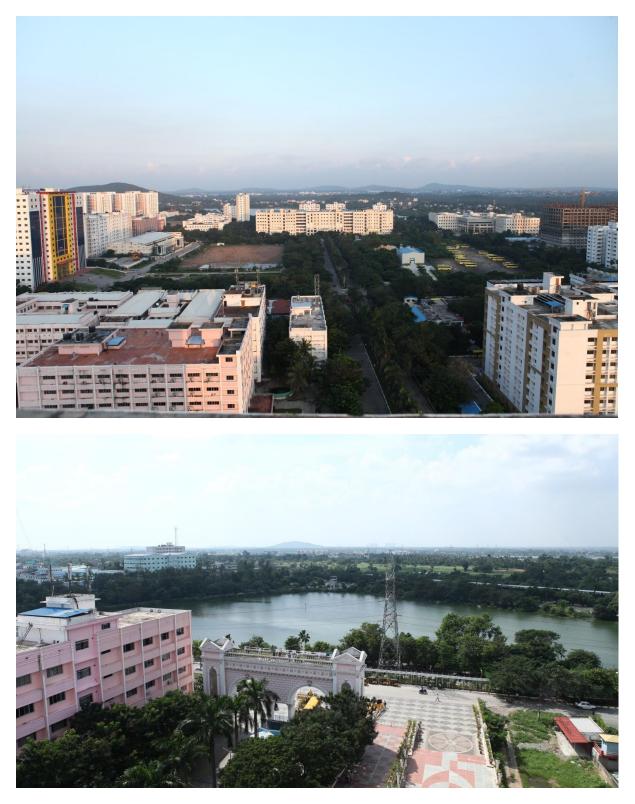

SRM IST Kattankulathur Campus also houses the SRM Medical College Hospital and Research Center and SRM Hostel. The SRM hospital could accommodate 1200 in-patients with 25 specializations in PG education in medical science. Round the clock security, ATM, Post Office, departmental stores, restaurants and numerous canteens are some of the facilities available in the campus. The highlights of SRM IST Kattankulathur Campus are as follows:

- 42 blocks, spread over 169.355 acres
- The 3-star SRM Hotel with swimming pool, banquet halls
- A Central Library with vast resources
- Air-conditioned auditorium that can accommodate over 4,000 people
- Information Technology and Knowledge Management supporting over 5,000 computer systems and IT applications of the University
- Internet Connection a dedicated leased line that keeps information flowing rapidly at 32 megabytes per second
- Modern Lecture Halls & "Smart Classrooms"
- Wireless-enabled lab and campus
- Language Lab specializing in English, German, Japanese, French & Chinese
- Around 40 Buses AC & non-AC that ply regularly between the college and the city
- 15 Canteens from fast-food to full-fledged cafeterias, spread throughout the campus

- Retail outlets Higginbotham's book store, Airtel phone booths, Reynolds teller machines, Super Markets, Reliance Web-world with Java Cafe all within the campus
- Prayer halls for all major religions. Total SRM IST Campus site layout is presented in below: