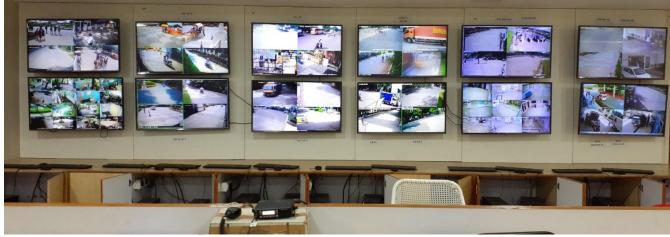

Security and Surveillance Control Room

Surveillance control room monitors

**Surveillance Cameras installed in Entrance**