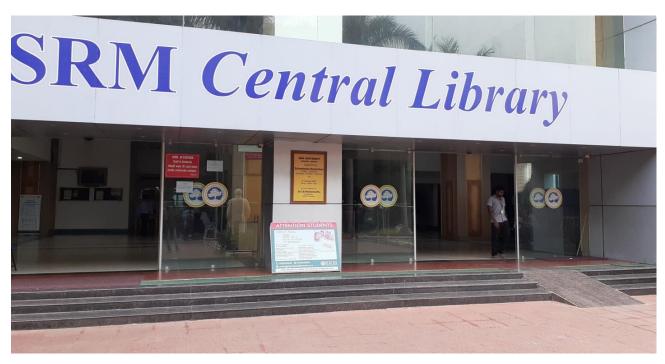

## Description

Digital Library of SRM Institute of Science and Technology has good collection of vast number of E-Books, E-Theses and other digitized materials for the Members and students. The central library has installed digital monitors to display the important announcements like exam time table, placement information etc.