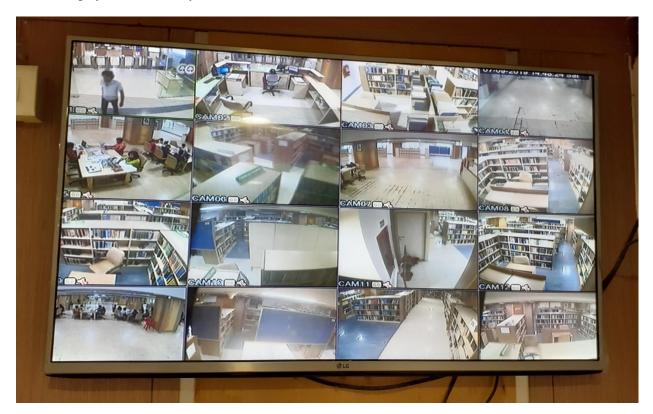

**Digital Displays** 

The library is fully monitored with surveillance cameras; the shown image is over all cameras monitoring system in library

Surveillance system in Library

Shown image is a digital display of weather, which receives the information from the SRM Satellite